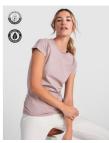

#### DESCRIPTION

Fitted short-sleeve t-shirt. 1x1 double layer rib crew neck and covered seams from shoulder to shoulder. Side seams. T-shirt available in 21 colours. Removable label.

### COMPOSITION

100% cotton, single jersey, 155 gsm. Heather grey 58: 85% cotton / 15% viscose.