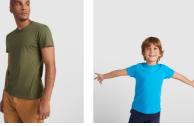

#### DESCRIPTION

Fitted short-sleeve t-shirt. 1x1 double layer rib crew neck and covered seams from shoulder to shoulder. Side seams. T-shirt available in 21 colours. Removable label.

### COMPOSITION

100% cotton, single jersey, 155 gsm. Heather grey 58: 85% cotton / 15% viscose.

#### SIZES

 $S\cdot M\cdot L\cdot XL\cdot 2XL\cdot 3XL$ 