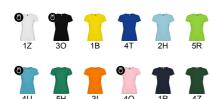

#### DESCRIPTION

Fitted short-sleeve t-shirt. 1x1 double layer rib crew neck and covered seams from shoulder to shoulder. Side seams. T-shirt available in 21 colours. Removable label.

### SCHEME

QUANTITIES

Adults: 100 un. 5 un.