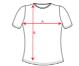

### COLORS

SIZES

| Adults:   | s    | М    | L    | XL   | 2XL  | 3XL  |
|-----------|------|------|------|------|------|------|
| WIDTH (A) | 41cm | 44cm | 47cm | 50cm | 54cm | 57cm |
| LONG (B)  | 62cm | 64cm | 66cm | 68cm | 69cm | 70cm |