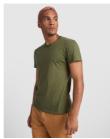

#### DESCRIPTION

Fitted short-sleeve t-shirt. 1x1 double layer rib crew neck and covered seams from shoulder to shoulder. Side seams. T-shirt available in 21 colours. Removable label.

### COMPOSITION

100% cotton, single jersey, 155 gsm. Heather grey 58: 85% cotton / 15% viscose.