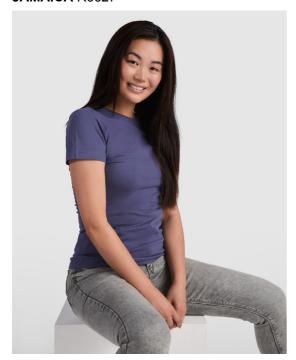

#### DESCRIPTION

Fitted short-sleeve t-shirt. 1x1 double layer rib crew neck and covered seams from shoulder to shoulder. Side seams. T-shirt available in 21 colours. Removable label.

### COMPOSITION

100% cotton, single jersey, 155 gsm. Heather grey 58: 85% cotton / 15% viscose.