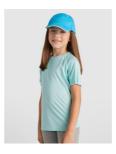

### DESCRIPTION

Technical short-sleeve raglan t-shirt for women. Crew neck with matching covered seams. Sleeve panels. Matching overlock in armhole and sleeve panel. CONTROL-DRY fabric. Removable label. Technical fabric. UV protection factor.

### COMPOSITION

100% polyester, waffle interlock, 135 gsm.