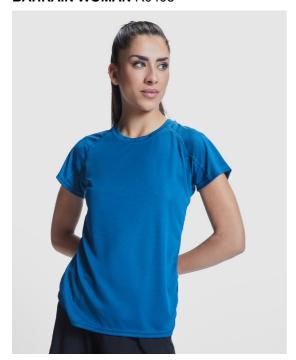

# **BAHRAIN WOMAN** R0408

### DESCRIPTION

Technical short-sleeve raglan t-shirt for women. Crew neck with matching covered seams. Sleeve panels. Matching overlock in armhole and sleeve panel. CONTROL-DRY fabric. Removable label. Technical fabric. UV protection factor.

### COMPOSITION

100% polyester, waffle interlock, 135 gsm.