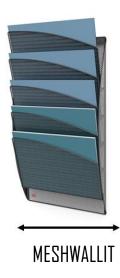

## MESHWALL

Sort, organize and store your workspaces with a 5-compartment wall display.

Fast identification of documents thanks to its wired structure

5 large compartments for 24 x 32 cm documents (French format)

Ultra-resistant perforated steel structure Easy to clean

Delivered assembled, ready to use

(Fixing kit supplied)

- Smn

Sort, store and organize your desks with this heavy-duty steel mesh wall display. Practical with its wire structure, you will be able to recognize your documents immediately.

Combining style and simplicity, this wall display with 5 compartments will fit perfectly in your reception, break and work areas.

Quand le beau rejoint l'utile