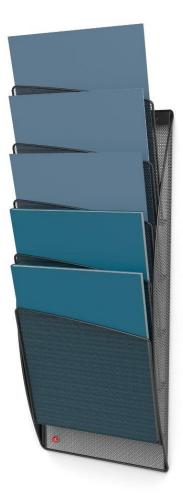

## MESHWALL

Sort, organize and store your workspaces with a 5-compartment wall display.

Fast identification of documents thanks to its wired structure

5 large compartments for 24 x 32 cm documents (French format)

Ultra-resistant perforated steel structure Easy to clean

Delivered assembled, ready to use

(Fixing kit supplied)

- Smn

Sort, store and organize your desks with this heavy-duty steel mesh wall display. Practical with its wire structure, you will be able to recognize your documents immediately.

Combining style and simplicity, this wall display with 5 compartments will fit perfectly in your reception, break and work areas.

Quand le beau rejoint l'utile