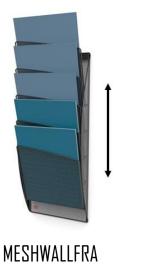

## MESHWALL

Sort, organize and store your workspaces with a 5-compartment wall display.

Fast identification of documents thanks to its wired structure

5 large compartments for 24 x 32 cm documents (French format)

Ultra-resistant perforated steel structure Easy to clean

Delivered assembled, ready to use

(Fixing kit supplied)

- Smn

Sort, store and organize your desks with this heavy-duty steel mesh wall display. Practical with its wire structure, you will be able to recognize your documents immediately.

Combining style and simplicity, this wall display with 5 compartments will fit perfectly in your reception, break and work areas.

Quand le beau rejoint l'utile