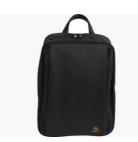

## Specification

**Brand**: Exacompta

Size: A4

Product type : Luggage
Closure type : zipper

Building on its success with the professionals, Exactive luggage is developing bags more suited to students and young white collar workers.

Smart, compact, lightweight backpack in water-repellent and resistant polyester. 2 large external side pockets including 1 waterproof pocket for water bottle, umbrella, swimsuits ... Protected compartment for 14 " laptop and tablet. Compartment for filing. Many inside pockets including 2 zipped for neat storage.