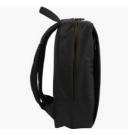

Smart, compact, lightweight backpack in water-repellent and resistant polyester. 2 large external side pockets including 1 waterproof pocket for water bottle, umbrella, swimsuits ... Protected compartment for 14 " laptop and tablet. Compartment for filing. Many inside pockets including 2 zipped for neat storage.