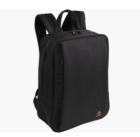

## Specification

**Brand**: Exacompta

Size: A4

Product type : Luggage
Closure type : zipper

Building on its success with the professionals, Exactive luggage is developing bags more suited to students and young white collar workers.

Smart, compact, lightweight backpack in water-repellent and resistant polyester. 2 large external side pockets including 1 waterproof pocket for water bottle, umbrella, swimsuits ... Protected compartment for 14 " laptop and tablet. Compartment for filing. Many inside pockets including 2 zipped for neat storage.