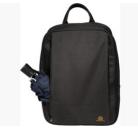

Smart, compact, lightweight backpack in water-repellent and resistant polyester. 2 large external side pockets including 1 waterproof pocket for water bottle, umbrella, swimsuits ... Protected compartment for 14 " laptop and tablet. Compartment for filing. Many inside pockets including 2 zipped for neat storage.

Sleeve on the back to slide the bag on the telescopic handle of a suitcase or trolley.