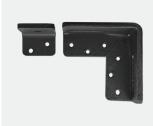

## Softline suspended desk screen

Hidden fittings Black

Clamp fittings Black, white or grey

| Material              |                                                                                                                                                                                                                                                                         | d-absorbing filling upholstered with<br>metal with different lacquer colorw                                                   | a fabric. Upholstery in a wide range of colors.<br>rays.                                                                                                                                            |
|-----------------------|-------------------------------------------------------------------------------------------------------------------------------------------------------------------------------------------------------------------------------------------------------------------------|-------------------------------------------------------------------------------------------------------------------------------|-----------------------------------------------------------------------------------------------------------------------------------------------------------------------------------------------------|
| Dimensions/<br>Weight | 600x650x30 mm/ 4,3 Kg<br>800x650x30 mm/ 4,7 Kg<br>*830x650x30 mm/ 6,7 Kg<br>1000x650x30 mm/ 4,7 Kg<br>1200x650x30 mm/ 6,1 Kg<br>1400x650x30 mm/ 6,9 Kg<br>1600x650x30 mm/ 6,8 Kg<br>1800x650x30 mm/ 8 Kg<br>2000x650x30 mm/ 8,6 Kg<br>* = used as side screen in cubicl | 800x650x40 mm/ 5,3 Kg<br>*840x650x40 mm/ 5,9 Kg<br>1200x650x40 mm/ 7,2 Kg<br>1400x650x40 mm/ 7,9 Kg<br>1600x650x40 mm/ 8,9 Kg | 800x800x30 mm/ 6 Kg<br>*830x800x30 mm/ 7 Kg<br>1000x800x30 mm/ 6,2 Kg<br>1200x800x30 mm/ 7,5 Kg<br>1400x800x30 mm/ 8 Kg<br>1600x800x30 mm/ 9 Kg<br>1800x800x30 mm/ 10,1 Kg<br>2000x800x30 mm/ 11 Kg |
| Installation          | Clamp fittings or hidden fitting accessories, see last page.                                                                                                                                                                                                            | is attached to desk. The screens co                                                                                           | in be equipped with plexi shelves and other                                                                                                                                                         |
| Circularity           | lower the environmental impac                                                                                                                                                                                                                                           |                                                                                                                               | er reclaimed from recycled PET bottles to<br>used and we offer 10 years spare part warranty.<br>e: www.abstracta.se.                                                                                |

## Softline suspended desk screen, cubicle

(2 x) Hidden fittings Black

(2 x) Clamp fittings Black, white or grey

| Material     | Solid wooden frame with sound-absorbing filling upholstered with fabric. Upholstery in a wide range of colors.<br>Fittings are made from casted metal with different lacquer colorways.                                                                                                                          |
|--------------|------------------------------------------------------------------------------------------------------------------------------------------------------------------------------------------------------------------------------------------------------------------------------------------------------------------|
| Dimensions   | For desk size:<br>1200x800 mm<br>1400x800 mm<br>1600x800 mm                                                                                                                                                                                                                                                      |
| Installation | Clamp fittings or hidden fittings attached to desk. The screens can be equipped with plexi shelves and other accessories, see last page.                                                                                                                                                                         |
| Circularity  | The sound absorber is partly made from textile waste and polyester reclaimed from recycled PET bottles to lower the environmental impact. The product is designed to be reused and we offer 10 years spare part warranty Use our reuse service when the product's lifecycle is over, see more: www.abstracta.se. |

## Softline suspended desk screen, with toolbar

See toolbar accessories on last page.

Hidden fittings Black

1200/1400/1600/1800/2000 mm

Clamp fittings Black, white or grey

| Material              | Solid wooden frame with sound-absorbing filling upholstered with fabric. Upholstery in a wide range of colors.<br>Fittings are made from metal with different lacquer colorways. Fitted with toolbar made of white anodised<br>aluminium.                                                                 |
|-----------------------|-----------------------------------------------------------------------------------------------------------------------------------------------------------------------------------------------------------------------------------------------------------------------------------------------------------|
| Dimensions/<br>Weight | 1200x650x30 mm/ 7,8 Kg<br>1400x650x30 mm/ 8,7 Kg<br>1600x650x30 mm/ 9,6 Kg<br>1800x650x30 mm/ 10,5 Kg<br>2000x650x30 mm/ 12,8 Kg                                                                                                                                                                          |
| Installation          | Clamp fittings or hidden fittings attached to desk. The toolbar can be equipped with shelves and other accessories, see last page.                                                                                                                                                                        |
| Circularity           | The screen is partly made from textile waste and polyester reclaimed from recycled PET bottles to lower the environmental impact. The product is designed to be reused and we offer 10 years spare part warranty. Use our reuse service when the product's lifecycle is over, see more: www.abstracta.se. |