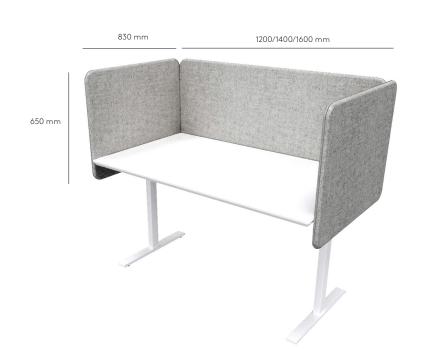

## Softline suspended desk screen, cubicle

(2 x) Hidden fittings Black

(2 x) Clamp fittings Black, white or grey

| Material     | Solid wooden frame with sound-absorbing filling upholstered with fabric. Upholstery in a wide range of colors.<br>Fittings are made from casted metal with different lacquer colorways.                                                                                                                          |
|--------------|------------------------------------------------------------------------------------------------------------------------------------------------------------------------------------------------------------------------------------------------------------------------------------------------------------------|
| Dimensions   | For desk size:<br>1200x800 mm<br>1400x800 mm<br>1600x800 mm                                                                                                                                                                                                                                                      |
| Installation | Clamp fittings or hidden fittings attached to desk. The screens can be equipped with plexi shelves and other accessories, see last page.                                                                                                                                                                         |
| Circularity  | The sound absorber is partly made from textile waste and polyester reclaimed from recycled PET bottles to lower the environmental impact. The product is designed to be reused and we offer 10 years spare part warranty Use our reuse service when the product's lifecycle is over, see more: www.abstracta.se. |

## Softline suspended desk screen, with toolbar

See toolbar accessories on last page.

Hidden fittings Black

1200/1400/1600/1800/2000 mm

Clamp fittings Black, white or grey

| Material              | Solid wooden frame with sound-absorbing filling upholstered with fabric. Upholstery in a wide range of colors.<br>Fittings are made from metal with different lacquer colorways. Fitted with toolbar made of white anodised<br>aluminium.                                                                 |
|-----------------------|-----------------------------------------------------------------------------------------------------------------------------------------------------------------------------------------------------------------------------------------------------------------------------------------------------------|
| Dimensions/<br>Weight | 1200x650x30 mm/ 7,8 Kg<br>1400x650x30 mm/ 8,7 Kg<br>1600x650x30 mm/ 9,6 Kg<br>1800x650x30 mm/ 10,5 Kg<br>2000x650x30 mm/ 12,8 Kg                                                                                                                                                                          |
| Installation          | Clamp fittings or hidden fittings attached to desk. The toolbar can be equipped with shelves and other accessories, see last page.                                                                                                                                                                        |
| Circularity           | The screen is partly made from textile waste and polyester reclaimed from recycled PET bottles to lower the environmental impact. The product is designed to be reused and we offer 10 years spare part warranty. Use our reuse service when the product's lifecycle is over, see more: www.abstracta.se. |