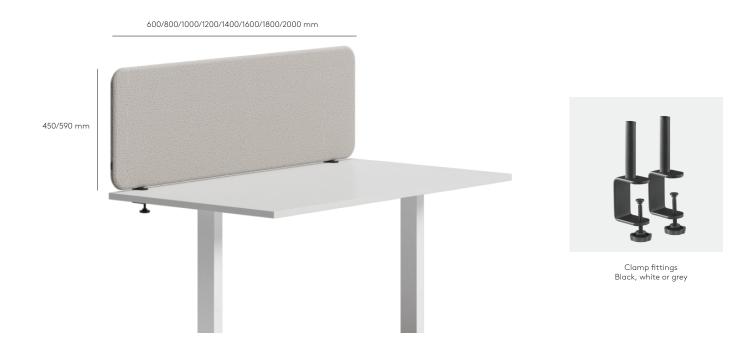

#### Desk screen, above desk

## Softline desk screen, above desk

| Material              |                                                                                                                                                                            | und-absorbing filling upholstered with fabric. Upholstery in a wide range of colors.<br>n casted steel with different lacquer colorways.                                                                                      |
|-----------------------|----------------------------------------------------------------------------------------------------------------------------------------------------------------------------|-------------------------------------------------------------------------------------------------------------------------------------------------------------------------------------------------------------------------------|
| Dimensions/<br>Weight | 600x450x30 mm/ 3,2 Kg<br>800x450x30 mm/ 3,6 Kg<br>1000x450x30 mm/ 4,2 Kg<br>1200x450x30 mm/ 5 Kg<br>1400x450x30 mm/ 5,9 Kg<br>1600x450x30 mm/ 7 Kg<br>2000x450x30 mm/ 8 Kg | 600x590x30 mm/ 4,4 Kg<br>800x590x30 mm/ 6,1 Kg<br>1000x590x30 mm/ 5,6 Kg<br>1200x590x30 mm/ 6,4 Kg<br>1400x590x30 mm/ 6,7 Kg<br>1600x590x30 mm/ 8,5 Kg<br>1800x590x30 mm/ 9,1 Kg<br>2000x590x30 mm/ 10,3 Kg                   |
| Installation          | Clamp fittings attached to desk are assembled without tools. The screens can be equipped with plexi shelves and other accessories, see last page.                          |                                                                                                                                                                                                                               |
| Circularity           | lower the environmental imp                                                                                                                                                | om textile waste and polyester reclaimed from recycled PET bottles to<br>bact. The product is designed to be reused and we offer 10 years spare part warranty.<br>he product's lifecycle is over, see more: www.abstracta.se. |