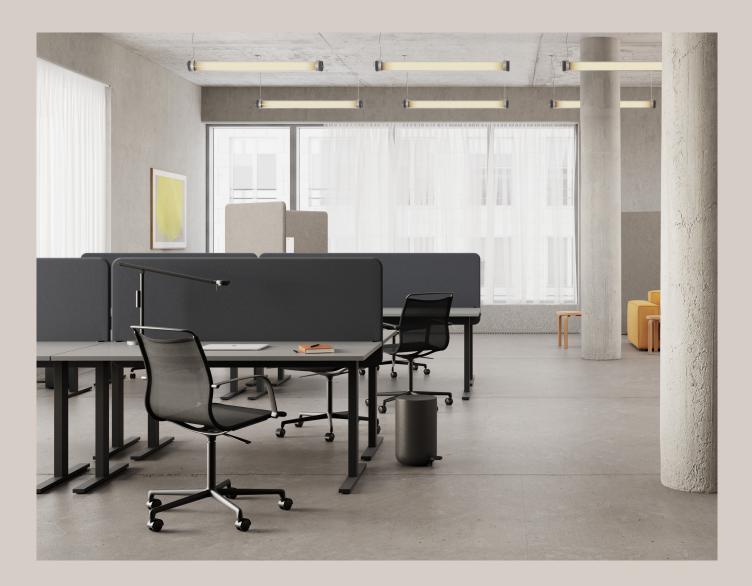

## Softline Desk Screen

Softline is a timelessly designed screen that absorbs noise effectively and creates a more pleasant soundscape. It is characterised by a design language of "little gestures" – like its rounded corners, which contribute to an inviting and friendly atmosphere. Softline is highly compatible with other furnishings and blends in beautifully in most settings. To add a personal touch, you can choose from a wide range of upholsteries and accessories to make the desk screen personalized.

#### Desk screen, above desk

#### Suspended desk screen

- Cubicles
- Toolbar