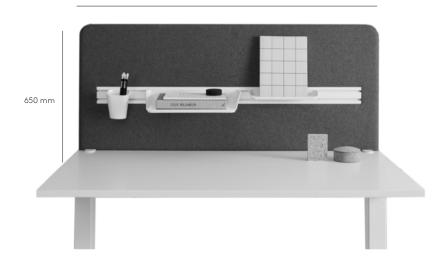

## Softline suspended desk screen, with toolbar

See toolbar accessories on last page.

Hidden fittings Black

1200/1400/1600/1800/2000 mm

Clamp fittings Black, white or grey

| Material              | Solid wooden frame with sound-absorbing filling upholstered with fabric. Upholstery in a wide range of colors.<br>Fittings are made from metal with different lacquer colorways. Fitted with toolbar made of white anodised<br>aluminium.                                                                 |
|-----------------------|-----------------------------------------------------------------------------------------------------------------------------------------------------------------------------------------------------------------------------------------------------------------------------------------------------------|
| Dimensions/<br>Weight | 1200x650x30 mm/ 7,8 Kg<br>1400x650x30 mm/ 8,7 Kg<br>1600x650x30 mm/ 9,6 Kg<br>1800x650x30 mm/ 10,5 Kg<br>2000x650x30 mm/ 12,8 Kg                                                                                                                                                                          |
| Installation          | Clamp fittings or hidden fittings attached to desk. The toolbar can be equipped with shelves and other accessories, see last page.                                                                                                                                                                        |
| Circularity           | The screen is partly made from textile waste and polyester reclaimed from recycled PET bottles to lower the environmental impact. The product is designed to be reused and we offer 10 years spare part warranty. Use our reuse service when the product's lifecycle is over, see more: www.abstracta.se. |

#### **Toolbar Accessories**

White lacquered accessories that effortlessly attach to the toolbar rail for easy organization.

#### Compatible with:

-Softline suspended desk screen, with toolbar

3-pack components wide shelf/narrow shelf/pen cup

Monitor arm LC55

System shelf C4

Flexible LED lamp

Sorting compartment 3xC4

Pen holder