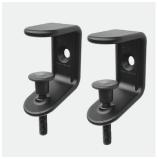

## Softline suspended desk screen

Hidden fittings Black

Clamp fittings Black, white or grey

| Material              |                                                                                                                                                                                                                                                                         | d-absorbing filling upholstered with<br>metal with different lacquer colorw                                                   | a fabric. Upholstery in a wide range of colors.<br>rays.                                                                                                                                            |
|-----------------------|-------------------------------------------------------------------------------------------------------------------------------------------------------------------------------------------------------------------------------------------------------------------------|-------------------------------------------------------------------------------------------------------------------------------|-----------------------------------------------------------------------------------------------------------------------------------------------------------------------------------------------------|
| Dimensions/<br>Weight | 600x650x30 mm/ 4,3 Kg<br>800x650x30 mm/ 4,7 Kg<br>*830x650x30 mm/ 6,7 Kg<br>1000x650x30 mm/ 4,7 Kg<br>1200x650x30 mm/ 6,1 Kg<br>1400x650x30 mm/ 6,9 Kg<br>1600x650x30 mm/ 6,8 Kg<br>1800x650x30 mm/ 8 Kg<br>2000x650x30 mm/ 8,6 Kg<br>* = used as side screen in cubicl | 800x650x40 mm/ 5,3 Kg<br>*840x650x40 mm/ 5,9 Kg<br>1200x650x40 mm/ 7,2 Kg<br>1400x650x40 mm/ 7,9 Kg<br>1600x650x40 mm/ 8,9 Kg | 800x800x30 mm/ 6 Kg<br>*830x800x30 mm/ 7 Kg<br>1000x800x30 mm/ 6,2 Kg<br>1200x800x30 mm/ 7,5 Kg<br>1400x800x30 mm/ 8 Kg<br>1600x800x30 mm/ 9 Kg<br>1800x800x30 mm/ 10,1 Kg<br>2000x800x30 mm/ 11 Kg |
| Installation          | Clamp fittings or hidden fitting accessories, see last page.                                                                                                                                                                                                            | is attached to desk. The screens co                                                                                           | in be equipped with plexi shelves and other                                                                                                                                                         |
| Circularity           | lower the environmental impac                                                                                                                                                                                                                                           |                                                                                                                               | er reclaimed from recycled PET bottles to<br>used and we offer 10 years spare part warranty.<br>e: www.abstracta.se.                                                                                |

## Softline suspended desk screen, cubicle

(2 x) Hidden fittings Black

(2 x) Clamp fittings Black, white or grey

| Material     | Solid wooden frame with sound-absorbing filling upholstered with fabric. Upholstery in a wide range of colors.<br>Fittings are made from casted metal with different lacquer colorways.                                                                                                                          |
|--------------|------------------------------------------------------------------------------------------------------------------------------------------------------------------------------------------------------------------------------------------------------------------------------------------------------------------|
| Dimensions   | For desk size:<br>1200x800 mm<br>1400x800 mm<br>1600x800 mm                                                                                                                                                                                                                                                      |
| Installation | Clamp fittings or hidden fittings attached to desk. The screens can be equipped with plexi shelves and other accessories, see last page.                                                                                                                                                                         |
| Circularity  | The sound absorber is partly made from textile waste and polyester reclaimed from recycled PET bottles to lower the environmental impact. The product is designed to be reused and we offer 10 years spare part warranty Use our reuse service when the product's lifecycle is over, see more: www.abstracta.se. |

## Softline suspended desk screen, with toolbar

See toolbar accessories on last page.

Hidden fittings Black

1200/1400/1600/1800/2000 mm

Clamp fittings Black, white or grey

| Material              | Solid wooden frame with sound-absorbing filling upholstered with fabric. Upholstery in a wide range of colors.<br>Fittings are made from metal with different lacquer colorways. Fitted with toolbar made of white anodised<br>aluminium.                                                                 |
|-----------------------|-----------------------------------------------------------------------------------------------------------------------------------------------------------------------------------------------------------------------------------------------------------------------------------------------------------|
| Dimensions/<br>Weight | 1200x650x30 mm/ 7,8 Kg<br>1400x650x30 mm/ 8,7 Kg<br>1600x650x30 mm/ 9,6 Kg<br>1800x650x30 mm/ 10,5 Kg<br>2000x650x30 mm/ 12,8 Kg                                                                                                                                                                          |
| Installation          | Clamp fittings or hidden fittings attached to desk. The toolbar can be equipped with shelves and other accessories, see last page.                                                                                                                                                                        |
| Circularity           | The screen is partly made from textile waste and polyester reclaimed from recycled PET bottles to lower the environmental impact. The product is designed to be reused and we offer 10 years spare part warranty. Use our reuse service when the product's lifecycle is over, see more: www.abstracta.se. |