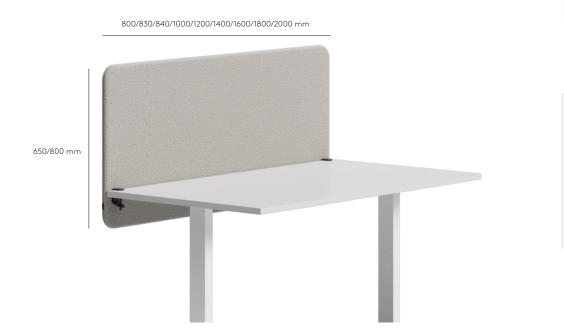

#### Suspended desk screen

- Cubicles
- Toolbar

## Softline suspended desk screen

Hidden fittings Black

Clamp fittings Black, white or grey

| Material              |                                                                                                                                                                                                                                                                         | d-absorbing filling upholstered with<br>metal with different lacquer colorw                                                   | a fabric. Upholstery in a wide range of colors.<br>rays.                                                                                                                                            |
|-----------------------|-------------------------------------------------------------------------------------------------------------------------------------------------------------------------------------------------------------------------------------------------------------------------|-------------------------------------------------------------------------------------------------------------------------------|-----------------------------------------------------------------------------------------------------------------------------------------------------------------------------------------------------|
| Dimensions/<br>Weight | 600x650x30 mm/ 4,3 Kg<br>800x650x30 mm/ 4,7 Kg<br>*830x650x30 mm/ 6,7 Kg<br>1000x650x30 mm/ 4,7 Kg<br>1200x650x30 mm/ 6,1 Kg<br>1400x650x30 mm/ 6,9 Kg<br>1600x650x30 mm/ 6,8 Kg<br>1800x650x30 mm/ 8 Kg<br>2000x650x30 mm/ 8,6 Kg<br>* = used as side screen in cubicl | 800x650x40 mm/ 5,3 Kg<br>*840x650x40 mm/ 5,9 Kg<br>1200x650x40 mm/ 7,2 Kg<br>1400x650x40 mm/ 7,9 Kg<br>1600x650x40 mm/ 8,9 Kg | 800x800x30 mm/ 6 Kg<br>*830x800x30 mm/ 7 Kg<br>1000x800x30 mm/ 6,2 Kg<br>1200x800x30 mm/ 7,5 Kg<br>1400x800x30 mm/ 8 Kg<br>1600x800x30 mm/ 9 Kg<br>1800x800x30 mm/ 10,1 Kg<br>2000x800x30 mm/ 11 Kg |
| Installation          | Clamp fittings or hidden fitting accessories, see last page.                                                                                                                                                                                                            | is attached to desk. The screens co                                                                                           | in be equipped with plexi shelves and other                                                                                                                                                         |
| Circularity           | lower the environmental impac                                                                                                                                                                                                                                           |                                                                                                                               | er reclaimed from recycled PET bottles to<br>used and we offer 10 years spare part warranty.<br>e: www.abstracta.se.                                                                                |