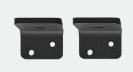

## Softline suspended desk screen

Hidden fittings Black

Clamp fittings Black, white or grey

| Material              |                                                                                                                                                                                                                                                                         | d-absorbing filling upholstered with<br>metal with different lacquer colorw                                                   | a fabric. Upholstery in a wide range of colors.<br>rays.                                                                                                                                            |
|-----------------------|-------------------------------------------------------------------------------------------------------------------------------------------------------------------------------------------------------------------------------------------------------------------------|-------------------------------------------------------------------------------------------------------------------------------|-----------------------------------------------------------------------------------------------------------------------------------------------------------------------------------------------------|
| Dimensions/<br>Weight | 600x650x30 mm/ 4,3 Kg<br>800x650x30 mm/ 4,7 Kg<br>*830x650x30 mm/ 6,7 Kg<br>1000x650x30 mm/ 4,7 Kg<br>1200x650x30 mm/ 6,1 Kg<br>1400x650x30 mm/ 6,9 Kg<br>1600x650x30 mm/ 6,8 Kg<br>1800x650x30 mm/ 8 Kg<br>2000x650x30 mm/ 8,6 Kg<br>* = used as side screen in cubicl | 800x650x40 mm/ 5,3 Kg<br>*840x650x40 mm/ 5,9 Kg<br>1200x650x40 mm/ 7,2 Kg<br>1400x650x40 mm/ 7,9 Kg<br>1600x650x40 mm/ 8,9 Kg | 800x800x30 mm/ 6 Kg<br>*830x800x30 mm/ 7 Kg<br>1000x800x30 mm/ 6,2 Kg<br>1200x800x30 mm/ 7,5 Kg<br>1400x800x30 mm/ 8 Kg<br>1600x800x30 mm/ 9 Kg<br>1800x800x30 mm/ 10,1 Kg<br>2000x800x30 mm/ 11 Kg |
| Installation          | Clamp fittings or hidden fitting accessories, see last page.                                                                                                                                                                                                            | is attached to desk. The screens co                                                                                           | in be equipped with plexi shelves and other                                                                                                                                                         |
| Circularity           | lower the environmental impac                                                                                                                                                                                                                                           |                                                                                                                               | er reclaimed from recycled PET bottles to<br>used and we offer 10 years spare part warranty.<br>e: www.abstracta.se.                                                                                |

## Softline suspended desk screen, cubicle

(2 x) Hidden fittings Black

(2 x) Clamp fittings Black, white or grey

| Material     | Solid wooden frame with sound-absorbing filling upholstered with fabric. Upholstery in a wide range of colors.<br>Fittings are made from casted metal with different lacquer colorways.                                                                                                                          |
|--------------|------------------------------------------------------------------------------------------------------------------------------------------------------------------------------------------------------------------------------------------------------------------------------------------------------------------|
| Dimensions   | For desk size:<br>1200x800 mm<br>1400x800 mm<br>1600x800 mm                                                                                                                                                                                                                                                      |
| Installation | Clamp fittings or hidden fittings attached to desk. The screens can be equipped with plexi shelves and other accessories, see last page.                                                                                                                                                                         |
| Circularity  | The sound absorber is partly made from textile waste and polyester reclaimed from recycled PET bottles to lower the environmental impact. The product is designed to be reused and we offer 10 years spare part warranty Use our reuse service when the product's lifecycle is over, see more: www.abstracta.se. |

## Softline suspended desk screen, with toolbar

See toolbar accessories on last page.

Hidden fittings Black

1200/1400/1600/1800/2000 mm

Clamp fittings Black, white or grey

| Material              | Solid wooden frame with sound-absorbing filling upholstered with fabric. Upholstery in a wide range of colors.<br>Fittings are made from metal with different lacquer colorways. Fitted with toolbar made of white anodised<br>aluminium.                                                                 |
|-----------------------|-----------------------------------------------------------------------------------------------------------------------------------------------------------------------------------------------------------------------------------------------------------------------------------------------------------|
| Dimensions/<br>Weight | 1200x650x30 mm/ 7,8 Kg<br>1400x650x30 mm/ 8,7 Kg<br>1600x650x30 mm/ 9,6 Kg<br>1800x650x30 mm/ 10,5 Kg<br>2000x650x30 mm/ 12,8 Kg                                                                                                                                                                          |
| Installation          | Clamp fittings or hidden fittings attached to desk. The toolbar can be equipped with shelves and other accessories, see last page.                                                                                                                                                                        |
| Circularity           | The screen is partly made from textile waste and polyester reclaimed from recycled PET bottles to lower the environmental impact. The product is designed to be reused and we offer 10 years spare part warranty. Use our reuse service when the product's lifecycle is over, see more: www.abstracta.se. |