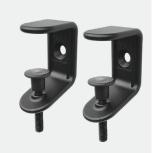

## Softline desk screen, above desk

| Material              |                                                                                                                                                                            | und-absorbing filling upholstered with fabric. Upholstery in a wide range of colors.<br>n casted steel with different lacquer colorways.                                                                                      |
|-----------------------|----------------------------------------------------------------------------------------------------------------------------------------------------------------------------|-------------------------------------------------------------------------------------------------------------------------------------------------------------------------------------------------------------------------------|
| Dimensions/<br>Weight | 600x450x30 mm/ 3,2 Kg<br>800x450x30 mm/ 3,6 Kg<br>1000x450x30 mm/ 4,2 Kg<br>1200x450x30 mm/ 5 Kg<br>1400x450x30 mm/ 5,9 Kg<br>1600x450x30 mm/ 7 Kg<br>2000x450x30 mm/ 8 Kg | 600x590x30 mm/ 4,4 Kg<br>800x590x30 mm/ 6,1 Kg<br>1000x590x30 mm/ 5,6 Kg<br>1200x590x30 mm/ 6,4 Kg<br>1400x590x30 mm/ 6,7 Kg<br>1600x590x30 mm/ 8,5 Kg<br>1800x590x30 mm/ 9,1 Kg<br>2000x590x30 mm/ 10,3 Kg                   |
| Installation          | Clamp fittings attached to desk are assembled without tools. The screens can be equipped with plexi shelves and other accessories, see last page.                          |                                                                                                                                                                                                                               |
| Circularity           | lower the environmental imp                                                                                                                                                | om textile waste and polyester reclaimed from recycled PET bottles to<br>bact. The product is designed to be reused and we offer 10 years spare part warranty.<br>he product's lifecycle is over, see more: www.abstracta.se. |

## Softline suspended desk screen

Hidden fittings Black

Clamp fittings Black, white or grey

| Material              |                                                                                                                                                                                                                                                                         | d-absorbing filling upholstered with<br>metal with different lacquer colorw                                                   | a fabric. Upholstery in a wide range of colors.<br>rays.                                                                                                                                            |
|-----------------------|-------------------------------------------------------------------------------------------------------------------------------------------------------------------------------------------------------------------------------------------------------------------------|-------------------------------------------------------------------------------------------------------------------------------|-----------------------------------------------------------------------------------------------------------------------------------------------------------------------------------------------------|
| Dimensions/<br>Weight | 600x650x30 mm/ 4,3 Kg<br>800x650x30 mm/ 4,7 Kg<br>*830x650x30 mm/ 6,7 Kg<br>1000x650x30 mm/ 4,7 Kg<br>1200x650x30 mm/ 6,1 Kg<br>1400x650x30 mm/ 6,9 Kg<br>1600x650x30 mm/ 6,8 Kg<br>1800x650x30 mm/ 8 Kg<br>2000x650x30 mm/ 8,6 Kg<br>* = used as side screen in cubicl | 800x650x40 mm/ 5,3 Kg<br>*840x650x40 mm/ 5,9 Kg<br>1200x650x40 mm/ 7,2 Kg<br>1400x650x40 mm/ 7,9 Kg<br>1600x650x40 mm/ 8,9 Kg | 800x800x30 mm/ 6 Kg<br>*830x800x30 mm/ 7 Kg<br>1000x800x30 mm/ 6,2 Kg<br>1200x800x30 mm/ 7,5 Kg<br>1400x800x30 mm/ 8 Kg<br>1600x800x30 mm/ 9 Kg<br>1800x800x30 mm/ 10,1 Kg<br>2000x800x30 mm/ 11 Kg |
| Installation          | Clamp fittings or hidden fitting accessories, see last page.                                                                                                                                                                                                            | is attached to desk. The screens co                                                                                           | in be equipped with plexi shelves and other                                                                                                                                                         |
| Circularity           | lower the environmental impac                                                                                                                                                                                                                                           |                                                                                                                               | er reclaimed from recycled PET bottles to<br>used and we offer 10 years spare part warranty.<br>e: www.abstracta.se.                                                                                |

## Softline suspended desk screen, cubicle

(2 x) Hidden fittings Black

(2 x) Clamp fittings Black, white or grey

| Material     | Solid wooden frame with sound-absorbing filling upholstered with fabric. Upholstery in a wide range of colors.<br>Fittings are made from casted metal with different lacquer colorways.                                                                                                                          |
|--------------|------------------------------------------------------------------------------------------------------------------------------------------------------------------------------------------------------------------------------------------------------------------------------------------------------------------|
| Dimensions   | For desk size:<br>1200x800 mm<br>1400x800 mm<br>1600x800 mm                                                                                                                                                                                                                                                      |
| Installation | Clamp fittings or hidden fittings attached to desk. The screens can be equipped with plexi shelves and other accessories, see last page.                                                                                                                                                                         |
| Circularity  | The sound absorber is partly made from textile waste and polyester reclaimed from recycled PET bottles to lower the environmental impact. The product is designed to be reused and we offer 10 years spare part warranty Use our reuse service when the product's lifecycle is over, see more: www.abstracta.se. |

## Softline suspended desk screen, with toolbar

See toolbar accessories on last page.

Hidden fittings Black

1200/1400/1600/1800/2000 mm

Clamp fittings Black, white or grey

| Material              | Solid wooden frame with sound-absorbing filling upholstered with fabric. Upholstery in a wide range of colors.<br>Fittings are made from metal with different lacquer colorways. Fitted with toolbar made of white anodised<br>aluminium.                                                                 |
|-----------------------|-----------------------------------------------------------------------------------------------------------------------------------------------------------------------------------------------------------------------------------------------------------------------------------------------------------|
| Dimensions/<br>Weight | 1200x650x30 mm/ 7,8 Kg<br>1400x650x30 mm/ 8,7 Kg<br>1600x650x30 mm/ 9,6 Kg<br>1800x650x30 mm/ 10,5 Kg<br>2000x650x30 mm/ 12,8 Kg                                                                                                                                                                          |
| Installation          | Clamp fittings or hidden fittings attached to desk. The toolbar can be equipped with shelves and other accessories, see last page.                                                                                                                                                                        |
| Circularity           | The screen is partly made from textile waste and polyester reclaimed from recycled PET bottles to lower the environmental impact. The product is designed to be reused and we offer 10 years spare part warranty. Use our reuse service when the product's lifecycle is over, see more: www.abstracta.se. |