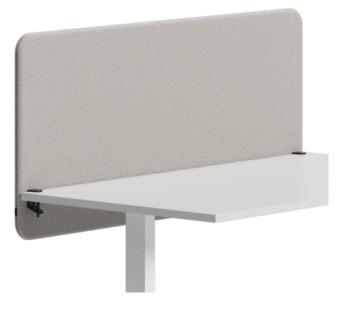

#### Suspended desk screen

- Cubicles
- Toolbar

## Softline suspended desk screen

Hidden fittings Black

Clamp fittings Black, white or grey

| Material              |                                                                                                                                                                                                                                                                         | d-absorbing filling upholstered with<br>metal with different lacquer colorw                                                   | a fabric. Upholstery in a wide range of colors.<br>rays.                                                                                                                                            |
|-----------------------|-------------------------------------------------------------------------------------------------------------------------------------------------------------------------------------------------------------------------------------------------------------------------|-------------------------------------------------------------------------------------------------------------------------------|-----------------------------------------------------------------------------------------------------------------------------------------------------------------------------------------------------|
| Dimensions/<br>Weight | 600x650x30 mm/ 4,3 Kg<br>800x650x30 mm/ 4,7 Kg<br>*830x650x30 mm/ 6,7 Kg<br>1000x650x30 mm/ 4,7 Kg<br>1200x650x30 mm/ 6,1 Kg<br>1400x650x30 mm/ 6,9 Kg<br>1600x650x30 mm/ 6,8 Kg<br>1800x650x30 mm/ 8 Kg<br>2000x650x30 mm/ 8,6 Kg<br>* = used as side screen in cubicl | 800x650x40 mm/ 5,3 Kg<br>*840x650x40 mm/ 5,9 Kg<br>1200x650x40 mm/ 7,2 Kg<br>1400x650x40 mm/ 7,9 Kg<br>1600x650x40 mm/ 8,9 Kg | 800x800x30 mm/ 6 Kg<br>*830x800x30 mm/ 7 Kg<br>1000x800x30 mm/ 6,2 Kg<br>1200x800x30 mm/ 7,5 Kg<br>1400x800x30 mm/ 8 Kg<br>1600x800x30 mm/ 9 Kg<br>1800x800x30 mm/ 10,1 Kg<br>2000x800x30 mm/ 11 Kg |
| Installation          | Clamp fittings or hidden fitting accessories, see last page.                                                                                                                                                                                                            | is attached to desk. The screens co                                                                                           | in be equipped with plexi shelves and other                                                                                                                                                         |
| Circularity           | lower the environmental impac                                                                                                                                                                                                                                           |                                                                                                                               | er reclaimed from recycled PET bottles to<br>used and we offer 10 years spare part warranty.<br>e: www.abstracta.se.                                                                                |